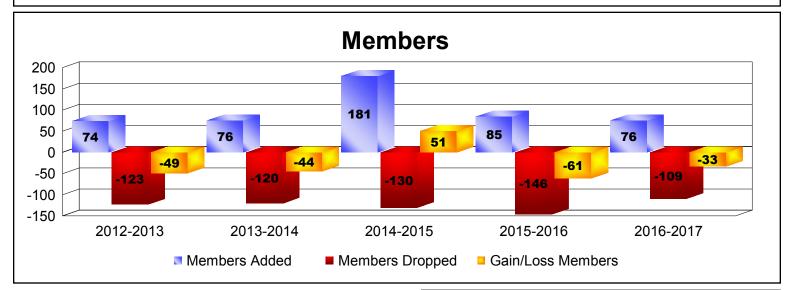

## **District 5 SW**

| Year                                                 | New<br>Clubs | Dropped<br>Clubs | Gain/<br>Loss<br>Clubs | New<br>Members | Charter<br>Members | Reinstate<br>Members | Transfer<br>Members | Total<br>Member<br>Added | Total<br>Members<br>Dropped | Gain/<br>Loss<br>Members |
|------------------------------------------------------|--------------|------------------|------------------------|----------------|--------------------|----------------------|---------------------|--------------------------|-----------------------------|--------------------------|
| 2012-2013                                            | 0            | -1               | -1                     | 66             | 0                  | 3                    | 5                   | 74                       | -123                        | -49                      |
| 2013-2014                                            | 0            | -1               | -1                     | 70             | 0                  | 4                    | 2                   | 76                       | -120                        | -44                      |
| 2014-2015                                            | 3            | -1               | 2                      | 75             | 82                 | 4                    | 20                  | 181                      | -130                        | 51                       |
| 2015-2016                                            | 0            | -3               | -3                     | 75             | 0                  | 4                    | 6                   | 85                       | -146                        | -61                      |
| 2016-2017                                            | 0            | -1               | -1                     | 66             | 3                  | 3                    | 4                   | 76                       | -109                        | -33                      |
| Average                                              | 1            | -1               | -1                     | 70             | 17                 | 4                    | 7                   | 98                       | -126                        | -27                      |
| Clubs                                                |              |                  |                        |                |                    |                      |                     |                          |                             |                          |
| $\begin{array}{cccccccccccccccccccccccccccccccccccc$ |              |                  |                        |                |                    |                      |                     |                          |                             |                          |