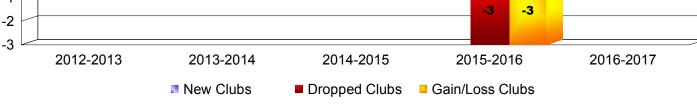

## **District 5 SW**

| Year                                                 | New<br>Clubs | Dropped<br>Clubs | Gain/<br>Loss<br>Clubs | New<br>Members | Charter<br>Members | Reinstate<br>Members | Transfer<br>Members | Total<br>Member<br>Added | Total<br>Members<br>Dropped | Gain/<br>Loss<br>Members |
|------------------------------------------------------|--------------|------------------|------------------------|----------------|--------------------|----------------------|---------------------|--------------------------|-----------------------------|--------------------------|
| 2012-2013                                            | 0            | -1               | -1                     | 66             | 0                  | 3                    | 5                   | 74                       | -123                        | -49                      |
| 2013-2014                                            | 0            | -1               | -1                     | 70             | 0                  | 4                    | 2                   | 76                       | -120                        | -44                      |
| 2014-2015                                            | 3            | -1               | 2                      | 75             | 82                 | 4                    | 20                  | 181                      | -130                        | 51                       |
| 2015-2016                                            | 0            | -3               | -3                     | 75             | 0                  | 4                    | 6                   | 85                       | -146                        | -61                      |
| 2016-2017                                            | 0            | -1               | -1                     | 66             | 3                  | 3                    | 4                   | 76                       | -109                        | -33                      |
| Average                                              | 1            | -1               | -1                     | 70             | 17                 | 4                    | 7                   | 98                       | -126                        | -27                      |
| Clubs                                                |              |                  |                        |                |                    |                      |                     |                          |                             |                          |
| $\begin{array}{cccccccccccccccccccccccccccccccccccc$ |              |                  |                        |                |                    |                      |                     |                          |                             |                          |